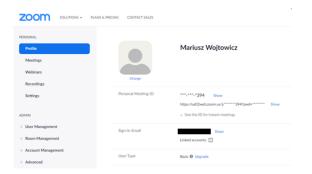

## Password must NOT:

- Contain only one character (11111111 or aaaaaaaa)
- Contain only consecutive characters (12345678 or abcdefgh)
- 7) Remember to note down your login details.
- 8) You will now be logged into your Zoom account: